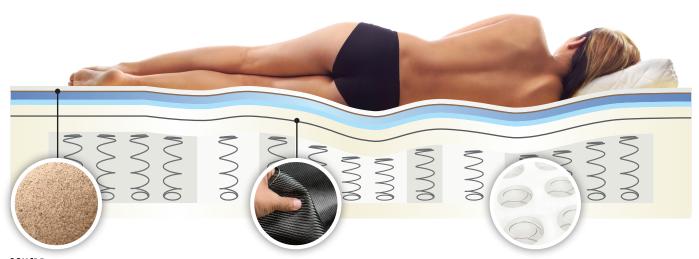

### KülKōte<sup>COPPER</sup>

temperature regulating technology

 Kulkote comfort technology helps regulate your body's temperature should you get too cold or hot while sleeping

#### **POWERBAND**

strength + support

- Powerband is a Sleepyhead innovation which reinforces the Sensorzone support system
- Kevlar bands across critical lumbar support regions emphasizes postural support and alignment

#### SENSOR**ZONE**

no compromise

- Fully integrated comfort and support
- 7 zones to fit to your body shape
- Virtually eliminates partner disturbance